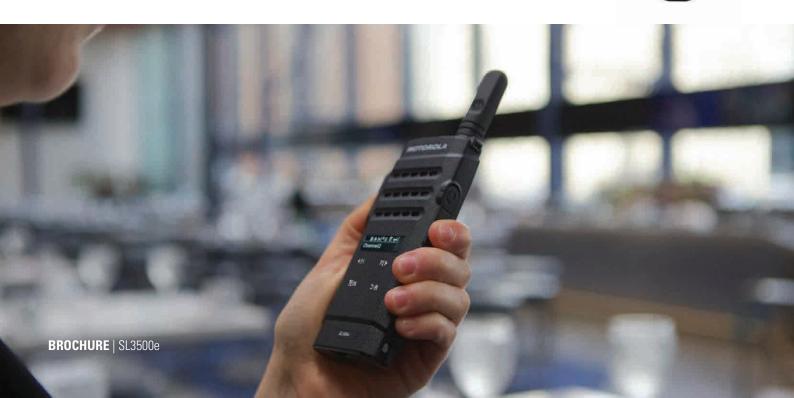

# TALK HANDS-FREE

IN ANY PROFESSION WHERE IMAGE MATTERS, IT'S IMPORTANT TO MAINTAIN A SMART, ORGANIZED APPEARANCE.

The MOTOTRBO SL3500e portable two-way radio connects with wireless accessories such as Bluetooth earpieces, allowing you to keep your radio out of sight - but not out of touch. And as Bluetooth sensors become more prevalent in the workplace, the SL3500e is ready to work with your new devices and apps.