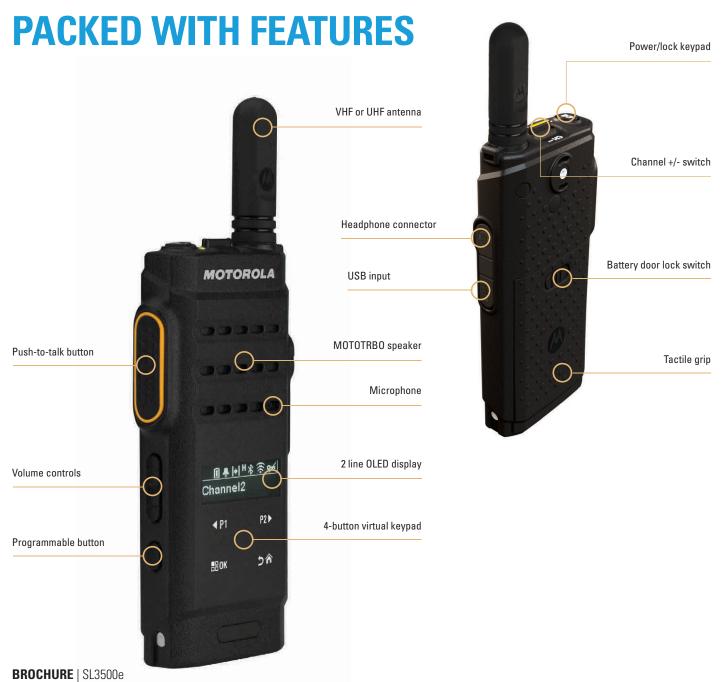

The MOTOTRBO SL3500e portable two-way radio. Perfectly suited for business.

THE MOTOTRBO SL3500e PORTABLE TWO-WAY RADIO USES A VIRTUAL KEYPAD AND DISPLAY FOR DEVICE CONTROL AND STATUS MESSAGES, LIGHTING UP WHEN YOU NEED IT AND GOING DARK WHEN YOU DON'T.

It simulates the feel and responsiveness of a physical keypad, allowing you to customize the buttons to vibrate, sound a tone, or stay silent. And its two-line OLED display gives you important information at a glance, including battery life, signal strength, current channel, and scrolling messages.

SLIM, LIGHTWEIGHT, AND SOPHISTICATED, THE MOTOTRBO SL3500e PORTABLE TWO-WAY RADIO GIVES YOU INSTANT COMMUNICATION - WITHOUT THE BULKY LOOK AND FEEL OF A TRADITIONAL RADIO.

At just 23 mm, 0.9", it fits easily in your hand, or discreetly in a suit jacket or pants pocket. At only 193 grams, 6.7 oz, you can move freely and comfortably without being weighed down. Sleek and attractive, the SL3500e blends with business attire and enhances your professional look.