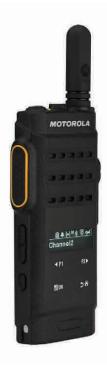

The MOTOTRBO SL3500e portable two-way radio. Perfectly suited for business.

THE MOTOTRBO SL3500e PORTABLE TWO-WAY RADIO USES A VIRTUAL KEYPAD AND DISPLAY FOR DEVICE CONTROL AND STATUS MESSAGES, LIGHTING UP WHEN YOU NEED IT AND GOING DARK WHEN YOU DON'T.

It simulates the feel and responsiveness of a physical keypad, allowing you to customize the buttons to vibrate, sound a tone, or stay silent. And its two-line OLED display gives you important information at a glance, including battery life, signal strength, current channel, and scrolling messages.