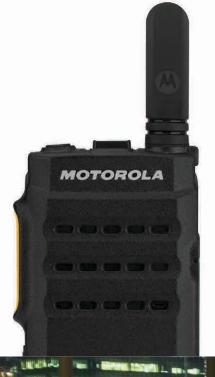

#### **KEY BENEFITS**

- Beautifully designed
- Virtual keypad and display
- Bluetooth® connectivity
- Integrated Wi-Fi<sup>®</sup>
- Systems capable

Slim and lightweight, the MOTOTRBO SL3500e portable two-way radio provides instant communication in a stylish and discreet design. It blends seamlessly with professional attire, allowing you to move freely. At the same time, it's durable and built to last.

SLIM, LIGHTWEIGHT, AND SOPHISTICATED, THE MOTOTRBO SL3500e PORTABLE TWO-WAY RADIO GIVES YOU INSTANT COMMUNICATION - WITHOUT THE BULKY LOOK AND FEEL OF A TRADITIONAL RADIO.

At just 23 mm, 0.9", it fits easily in your hand, or discreetly in a suit jacket or pants pocket. At only 193 grams, 6.7 oz, you can move freely and comfortably without being weighed down. Sleek and attractive, the SL3500e blends with business attire and enhances your professional look.